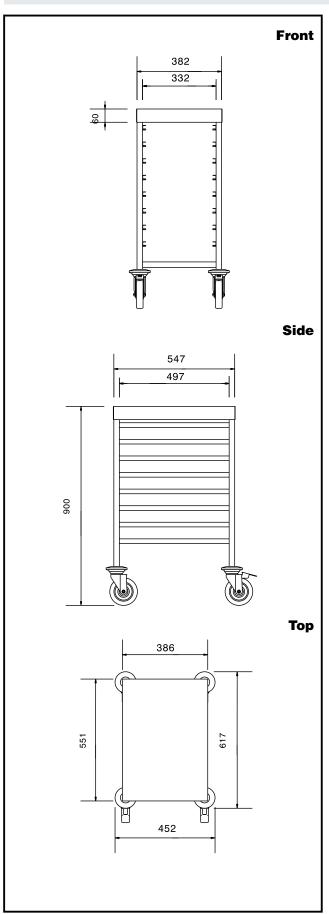

# **Key Information:**

 ${\bf External\ dimensions,\ Width:}$ 

361254 (SCBT81) 452 mm
External dimensions, Depth: 657 mm
External dimensions, Height: 900 mm
Net weight: 13.6 kg

Service Trolleys 8GN1/1 Container Trolley with Top